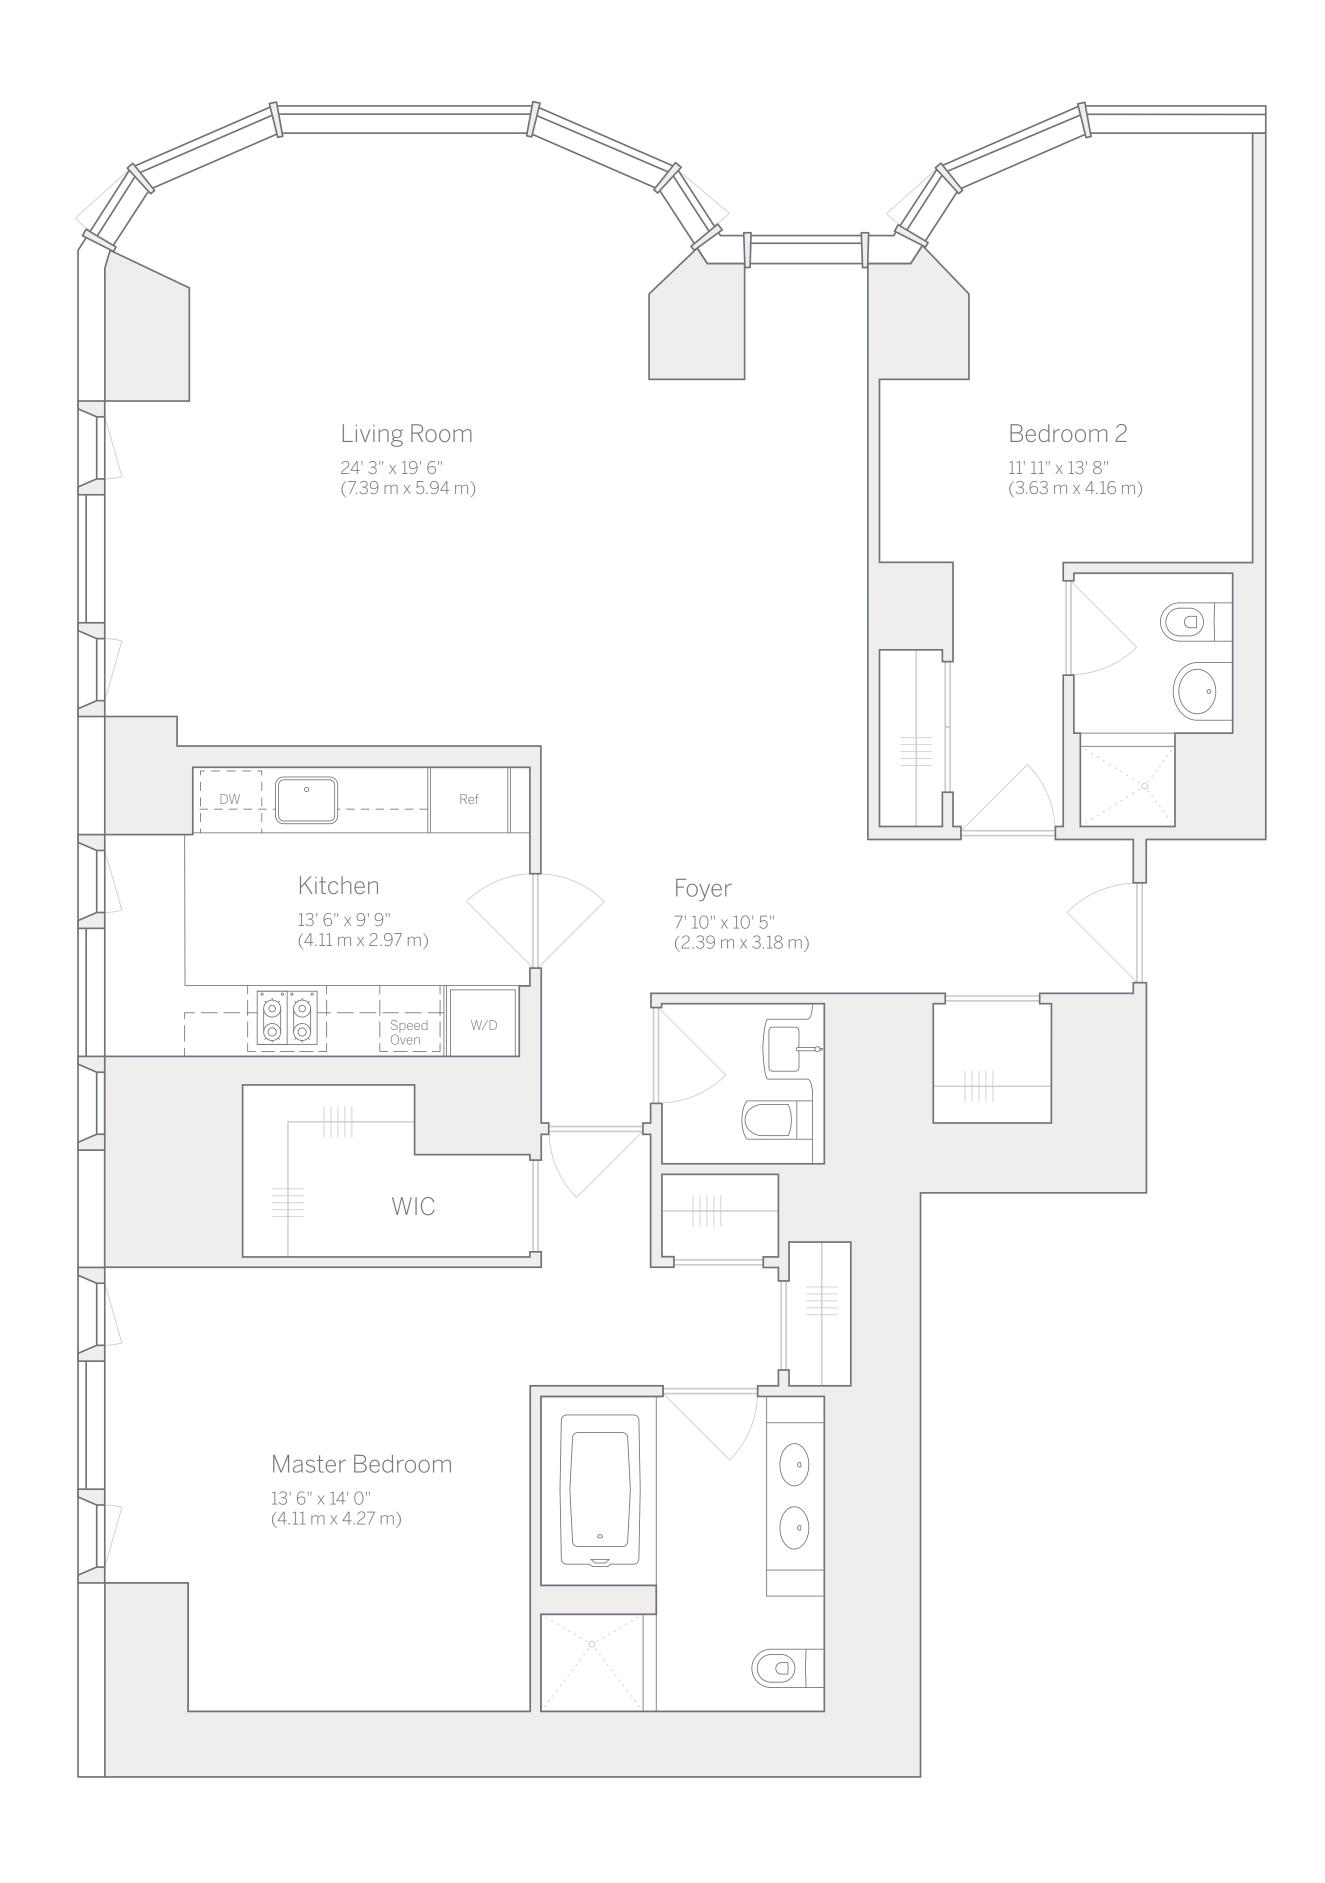

## Apartment B Floor 5

2 Bedrooms 2 Bathrooms & Powder Room

1,624 square feet 151 square meters

# Apartment B Floor 5